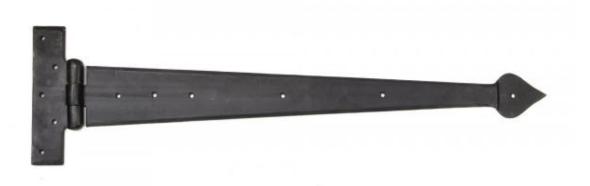

## Anvil 91475 - External Beeswax 22" Arrow Head T Hinge

These T Hinges have a 'gothic shaped' pointed end and is one of From The Anvil's most popular choices for hanging wardrobe or cupboard/cabinet doors.

Finish: External Beeswax

Overall Length: 553mm Hinge Arm: 502mm

Fixing Plate 155mm x 35mm