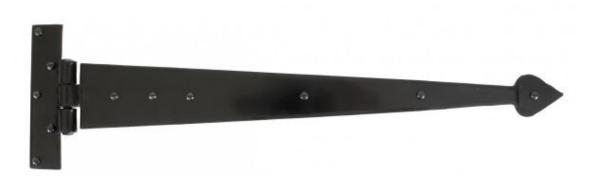

## Anvil 33808 - Black 22" Arrow Head T Hinge

These T Hinges have a 'gothic shaped' pointed end and is one of From The Anvil's most popular choices for hanging wardrobe or cupboard/cabinet doors.

They are hot forged i.e. drawn to shape, not welded or fabricated and with the knuckle being fashioned in the traditional way it makes for a very strong product.

This product is sold with matching wood screws and supplied as a pair.

Finish: Black

Overall Length: 553mm Hinge Arm: 502mm Fixing Plate 155mm x 35mm