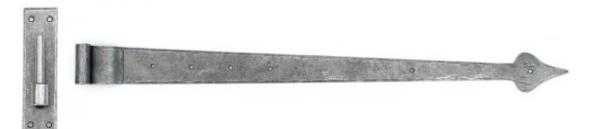

## Anvil 33741 - Pewter 35" Cranked Hook & Band Hinge

These T Hinges have a 'gothic shaped' pointed end and is ideal for use on heavy doors and gates. The band is hinged on a pin which is allows the hinge to sit flush with the frame and door/gate as the band is cranked.

This product is sold with matching wood screws and supplied as a pair.

Finish: Pewter

Overall Length: 889mm Hinge Arm: 860mm Fixing Plate: 194mm x 54mm Pin Diameter: 15mm