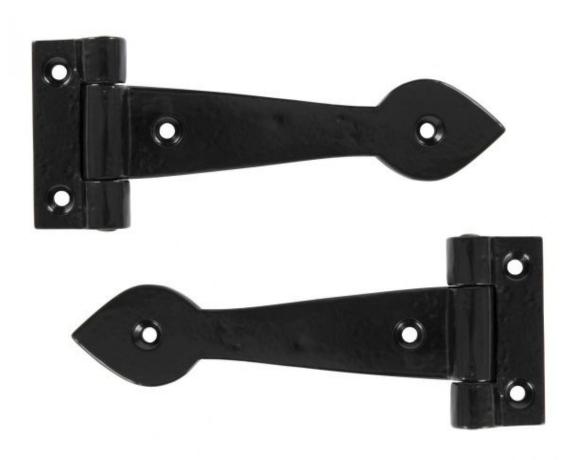

## Anvil 83624 - Black 6" Cast T Hinge

These T Hinges have a 'gothic shaped' pointed end and is one of From The Anvil's most popular choices for hanging wardrobe or cupboard/cabinet doors.

They are hot forged i.e. drawn to shape, not welded or fabricated and with the knuckle being fashioned in the traditional way it makes for a very strong product.

This product is sold with matching wood screws and supplied as a pair.

Finish: Black

Overall Length: 155mm Hinge Arm: 122mm

Fixing Plate: 60mm x 30mm