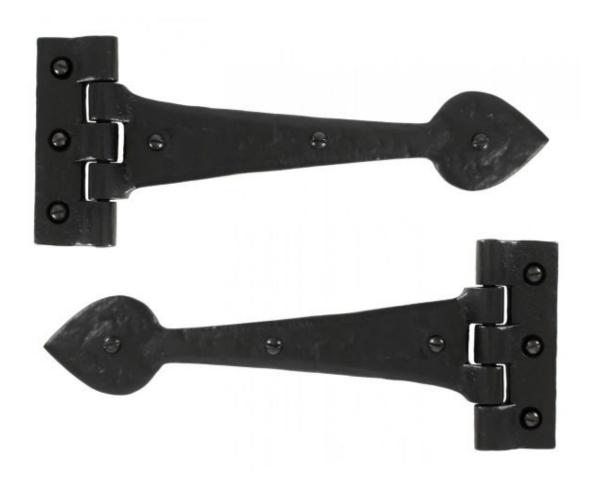

## Anvil 33885 - Antique Black 10 1/2" Cast T Hinge

These T Hinges have a 'gothic shaped' pointed end and is one of From The Anvil's most popular choices for hanging wardrobe or cupboard/cabinet doors.

Finish: Antique Black

Overall Length: 259mm Hinge Arm: 217mm

Fixing Plate: 105mm x 44mm