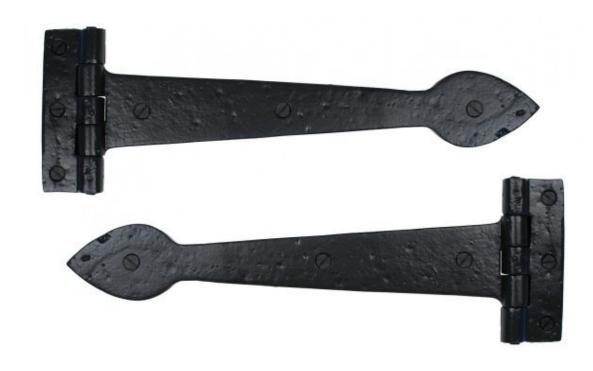

## Anvil 73226 - Black 12" Cast T Hinge

These T Hinges have a 'gothic shaped' pointed end and is one of From The Anvil's most popular choices for hanging wardrobe or cupboard/cabinet doors.

They are hot forged i.e. drawn to shape, not welded or fabricated and with the knuckle being fashioned in the traditional way it makes for a very strong product.

This product is sold with matching wood screws and supplied as a pair.

Finish: Black

Overall Length: 315mm Hinge Arm: 275mm

Fixing Plate: 102mm x 40mm