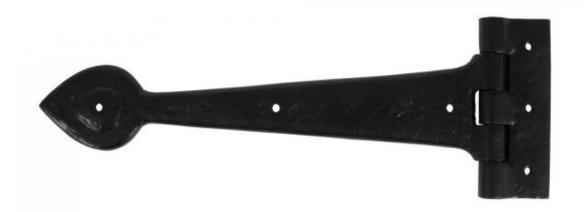

## Anvil 83621 - Antique Black 12" Cast T Hinge

These T Hinges have a 'gothic shaped' pointed end and is one of From The Anvil's most popular choices for hanging wardrobe or cupboard/cabinet doors.

They are hot forged i.e. drawn to shape, not welded or fabricated and with the knuckle being fashioned in the traditional way it makes for a very strong product.

This product is sold with matching wood screws and supplied as a pair.

Finish: Antique Black

Overall Length: 308mm Hinge Arm: 264mm Fixing Plate: 105mm x 44mm