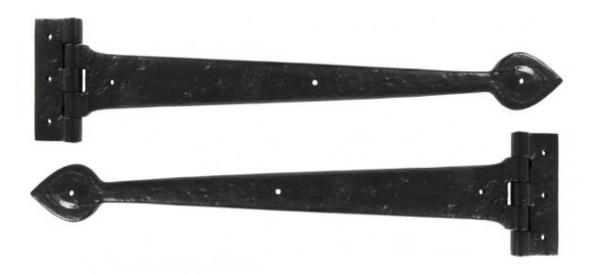

## Anvil 83623 - Antique Black 18" Cast T Hinge

These T Hinges have a 'gothic shaped' pointed end and is one of From The Anvil's most popular choices for hanging wardrobe or cupboard/cabinet doors.

They are hot forged i.e. drawn to shape, not welded or fabricated and with the knuckle being fashioned in the traditional way it makes for a very strong product.

This product is sold with matching wood screws and supplied as a pair.

Finish: Antique Black

Overall Length: 457mm Hinge Arm: 412mm

Fixing Plate: 105mm x 44mm