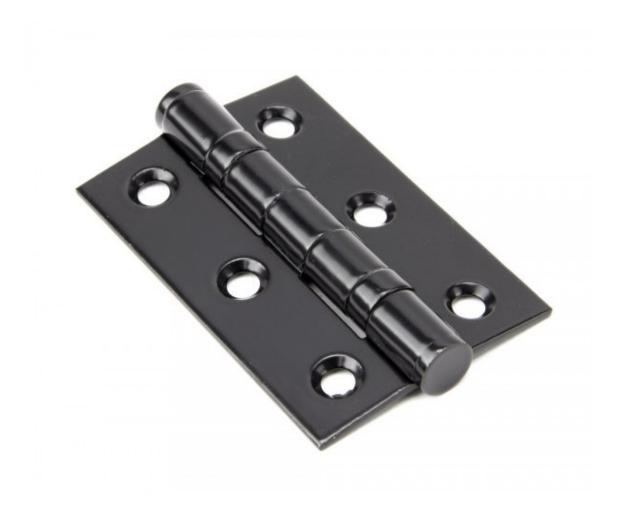

## Anvil 91041 - Black on Stainless Steel 3" Ball Bearing Butt Hinge

These hinges are manufactured with ball bearings in the knuckle to provide extra strength and a smooth action that will last for many years. These hinges can be used with matching hinge fronts to give a traditional look and feel to an existing or new door.

This product is sold with matching stainless steel wood screws and supplied as a pair.

Finish: Black Coated Stainless Steel

Overall Size: 76mm x 50mm

Leaf: 19mm Thickness: 2mm