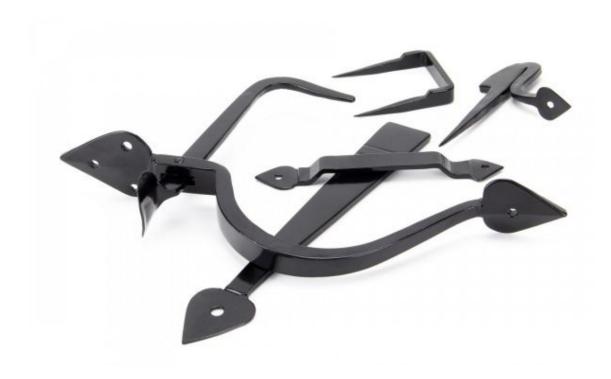

## **Anvil 92046 - Black Tuscan Thumblatch**

These 'Tuscan' latches are beautifully crafted with the pointed top and bottom of the handle evoking the feeling of 'Gothic' architecture & style.

The thumb piece passes through the door and raises the latch bar off the keep. To restrict the latch bar movement a staple pin and a screw-on staple pin are provided (discard unused pin or find another use around the home).

Thumb bar size allows for use on doors with a maximum thickness of 80mm.

Sold as a set and supplied with necessary stainless steel fixing screws.

Finish: Black

Handle Length: 270mm Thumb Bar Length: 163mm Latch Length: 215mm