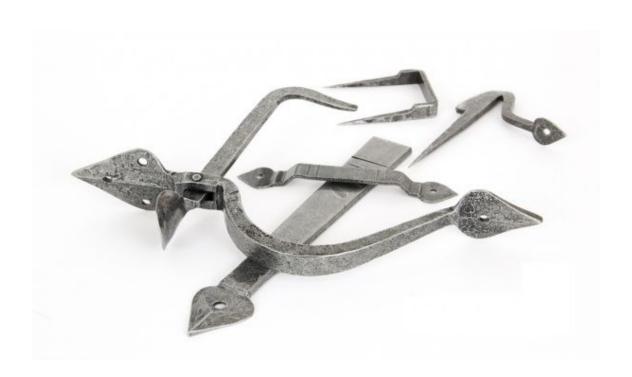

## **Anvil 33082 - Pewter Tuscan Thumblatch**

These 'Tuscan' latches are beautifully crafted with the pointed top and bottom of the handle evoking the feeling of 'Gothic' architecture & style.

The thumb piece passes through the door and raises the latch bar off the keep. To restrict the latch bar movement a staple pin and a screw-on staple pin are provided (discard unused pin or find another use around the home).

Thumb bar size allows for use on doors with a maximum thickness of 80mm.

Sold as a set and supplied with necessary stainless steel fixing screws.

Finish: Pewter

Handle Length: 270mm Thumb Bar Length: 163mm Latch Length: 215mm