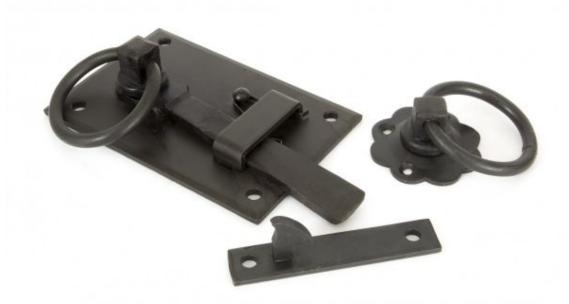

## Anvil 33147L - Beeswax Cottage Latch Left Hand

A well designed, solid Cottage Latch which is made completely from steel, including the bar and keeps, which makes it the only one in the country to be made like this.

This comes complete as a latch for one side of your door/gate and a ring turn handle on rosette for the other side.

Supplied with an 8mm spindle which allows use on doors up to a thickness of 70mm.

Sold as a set and supplied with matching fixings.

Finish: Beeswax

Overall Size: 152mm x 103mm Handle Size: 69mm Rosette Size: 67mm Keep Size: 103mm x 19mm