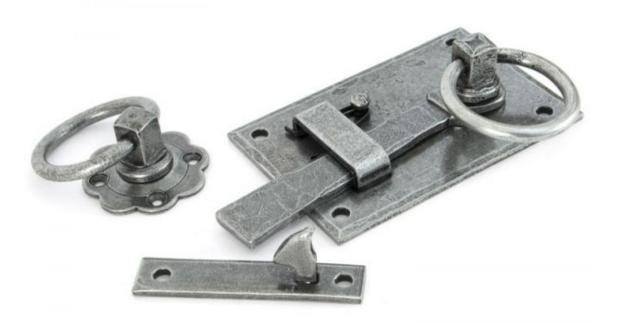

## Anvil 33667 - Pewter Cottage Latch Right Hand

A well designed, solid Cottage Latch which is made completely from steel, including the bar and keeps, which makes it the only one in the country to be made like this.

This comes complete as a latch for one side of your door/gate and a ring turn handle on rosette for the other side.

Supplied with an 8mm spindle which allows use on doors up to a thickness of 70mm.

Sold as a set and supplied with matching fixings.

Finish: Pewter

Overall Size: 152mm x 103mm Handle Size: 69mm Rosette Size: 67mm Keep Size: 103mm x 19mm