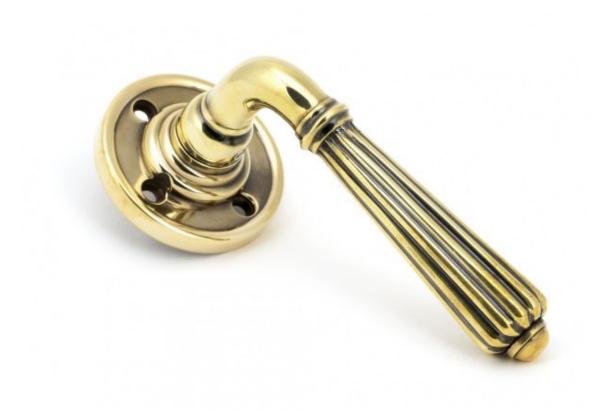

## **Anvil 45309 - Aged Brass Hinton Lever on Rose Set**

The reeded set is part of the period range of sprung lever handles. A classic regency lever with a stylish reeded end that will suit both traditional and contemporary settings.

Sold with matching SS bolt through fixings & SS wood screws.

Finish: Aged Brass

Rose Diameter: 60mm Rose Height: 8mm Handle Length: 123mm Fixing Centres: 42mm