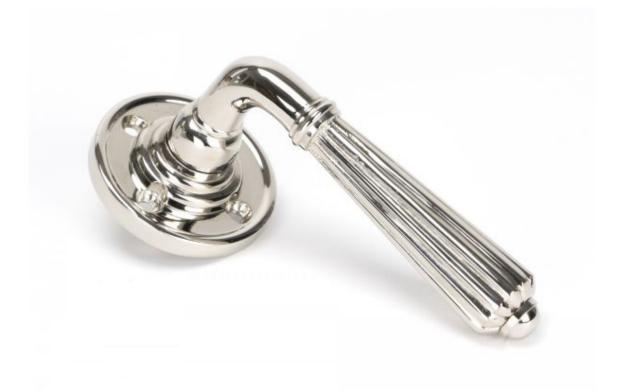

## Anvil 45321 - Polished Nickel Hinton Lever on Rose Set

The hinton set is part of the period range of sprung lever handles. A classic Georgian lever that will suit both traditional and contemporary settings.

Finish: Polished Nickel

Rose Diameter: 60mm Rose Height: 8mm Handle Length: 128mm Fixing Centres: 42mm