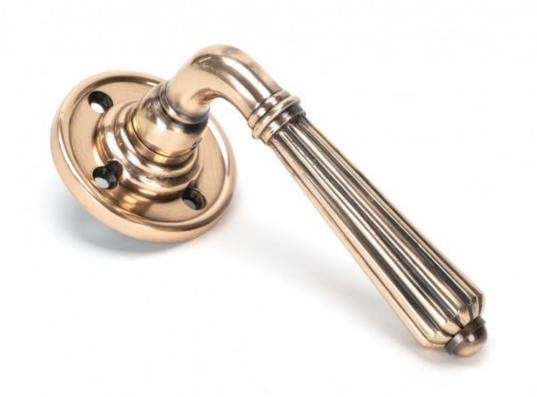

## Anvil 45333 - Polished Bronze Hinton Lever on Rose Set

The hinton set is part of the period range of sprung lever handles. A classic Georgian lever that will suit both traditional and contemporary settings.

Finish: Polished Bronze

Rose Diameter: 60mm Rose Height: 8mm Handle Length: 128mm Fixing Centres: 42mm