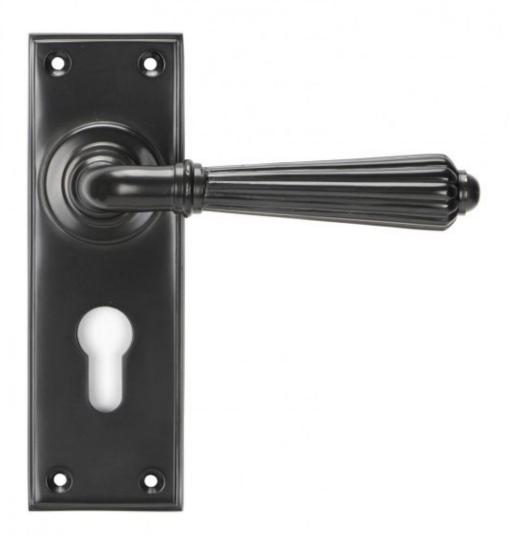

## **Anvil 45331 - Aged Bronze Hinton Lever Euro Lock Set**

The hinton set is part of the period range of sprung lever handles. A classic Georgian lever that will suit both traditional and contemporary settings.

This handle has a strong spring incorporated into the stylish boss design to give both functionality & elegance.

Lever handle for internal and external doors where locking is required. For use with a euro sash lock in conjunction with a euro cylinder.

Set includes 2 lever euro handles.

Supplied with matching SS wood screws.

Finish: Aged Bronze

Backplate Size: 152mm x 50mm x 8mm

Handle Length: 128mm

Centres: 47mm