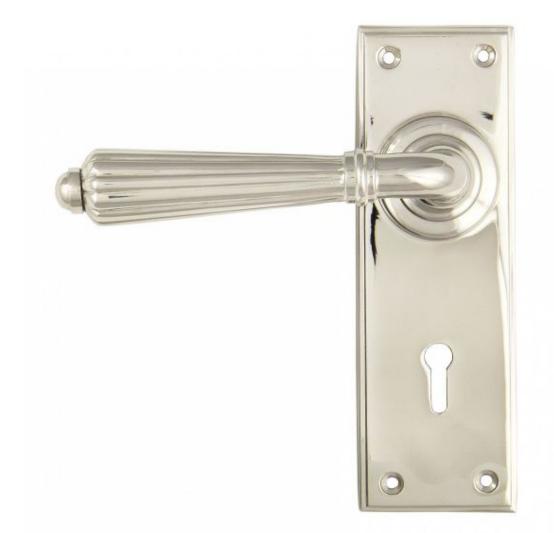

## Anvil 45322 - Polished Nickel Hinton Lever Lock Set

The hinton set is part of the period range of sprung lever handles. A classic Georgian lever that will suit both traditional and contemporary settings.

This handle has a strong spring incorporated into the stylish boss design to give both functionality & elegance.

Lever handle for internal and external doors where locking is required. For use with a 5 lever sash lock BS.

Set includes 2 lever lock handles.

Supplied with matching SS wood screws.

Finish: Polished Nickel

Backplate Size: 152mm x 50mm x 8mm Handle Length: 128mm Centres: 57mm