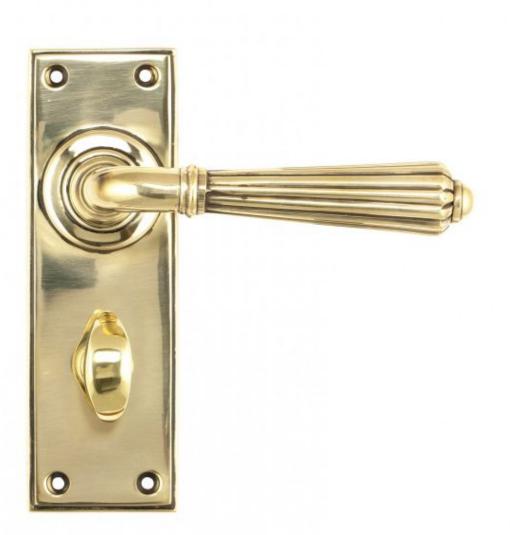

## Anvil 45312 - Aged Brass Hinton Lever Bathroom Set

The hinton set is part of the period range of sprung lever handles. A classic Georgian lever that will suit both traditional and contemporary settings.

Set includes 2 lever bathroom handles.

Supplied with matching SS wood screws.

Finish: Aged Brass

Backplate Size: 152mm x 50mm x 8mm Handle Length: 128mm Centres: 57mm