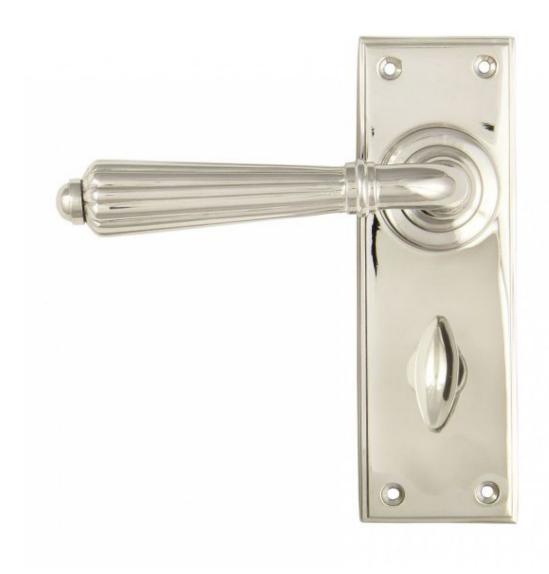

## **Anvil 45324 - Polished Nickel Hinton Lever Bathroom Set**

The hinton set is part of the period range of sprung lever handles. A classic Georgian lever that will suit both traditional and contemporary settings.

This handle has a strong spring incorporated into the stylish boss design to give both functionality & elegance.

Lever handle for internal bathroom doors where privacy is required. For use with a bathroom mortice lock.

Set includes 2 lever bathroom handles.

Supplied with matching SS wood screws.

Finish: Polished Nickel

Backplate Size: 152mm x 50mm x 8mm

Handle Length: 128mm

Centres: 57mm