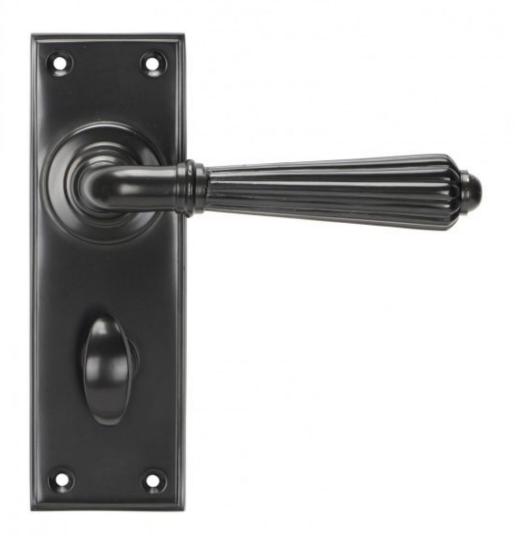

## **Anvil 45330 - Aged Bronze Hinton Lever Bathroom Set**

The hinton set is part of the period range of sprung lever handles. A classic Georgian lever that will suit both traditional and contemporary settings.

This handle has a strong spring incorporated into the stylish boss design to give both functionality & elegance.

Lever handle for internal bathroom doors where privacy is required. For use with a bathroom mortice lock.

Set includes 2 lever bathroom handles.

Supplied with matching SS wood screws.

Finish: Polished Nickel

Backplate Size: 152mm x 50mm x 8mm

Handle Length: 128mm

Centres: 57mm