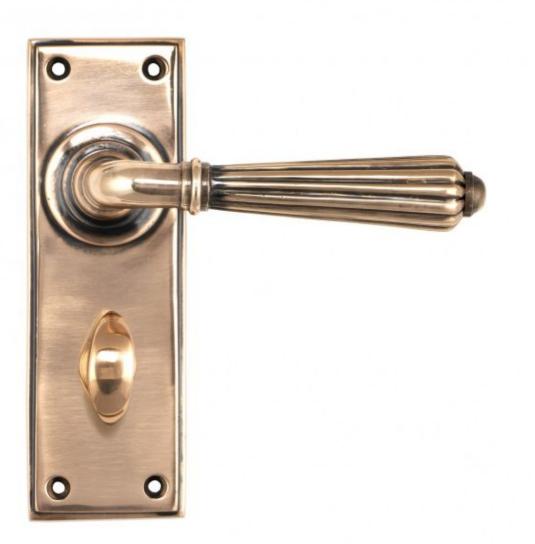

## Anvil 45336 - Polished Bronze Hinton Lever Bathroom Set

The hinton set is part of the period range of sprung lever handles. A classic Georgian lever that will suit both traditional and contemporary settings.

Set includes 2 lever bathroom handles.

Supplied with matching SS wood screws.

Finish: Polished Bronze

Backplate Size: 152mm x 50mm x 8mm Handle Length: 128mm Centres: 57mm