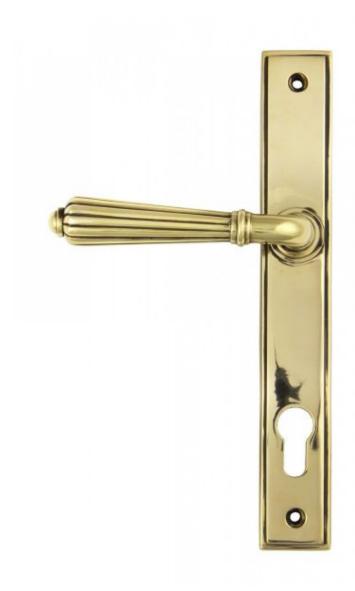

## Anvil 45314 - Aged Brass Hinton Slimline Sprung Lever Espag Lock Se

The hinton set is part of the period range of sprung lever handles. A classic Georgian lever that will suit both traditional and contemporary settings.

This handle has a strong double spring incorporated into the stylish boss design to give both functionality & elegance.

Lever handle for external doors where multi-point locking is required.

Set includes an internal and external lever espag lock handle. For use with a multi-point lock or french door kit in conjunction with a euro cylinder.

Supplied with matching SS bolt through fixings.

Finish: Aged Brass

Backplate Size: 244mm x 36mm x 13mm

Handle Length: 128mm

Centres: 92mm

Fixing Centres: 212mm