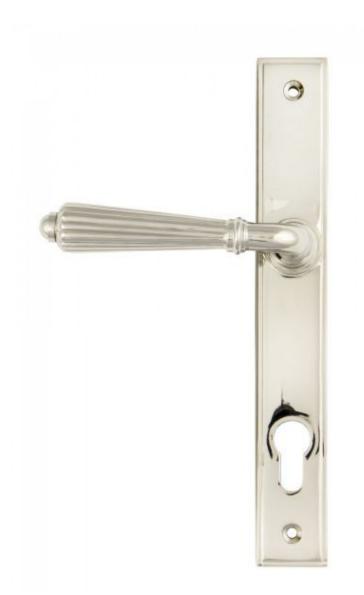

## Anvil 45326 - Polished Nickel Hinton Slimline Sprung Lever Espag Lo

The hinton set is part of the period range of sprung lever handles. A classic Georgian lever that will suit both traditional and contemporary settings.

This handle has a strong double spring incorporated into the stylish boss design to give both functionality & elegance.

Lever handle for external doors where multi-point locking is required.

Set includes an internal and external lever espag lock handle. For use with a multi-point lock or french door kit in conjunction with a euro cylinder.

Supplied with matching SS bolt through fixings.

Finish: Polished Nickel

Backplate Size: 244mm x 36mm x 13mm Handle Length: 128mm Centres: 92mm Fixing Centres: 212mm