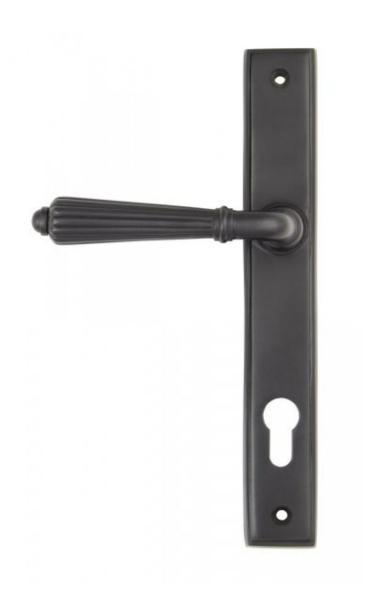

## Anvil 45332 - Aged Bronze Hinton Slimline Sprung Lever Espag Lock

The hinton set is part of the period range of sprung lever handles. A classic Georgian lever that will suit both traditional and contemporary settings.

This handle has a strong double spring incorporated into the stylish boss design to give both functionality & elegance.

Lever handle for external doors where multi-point locking is required.

Set includes an internal and external lever espag lock handle. For use with a multi-point lock or french door kit in conjunction with a euro cylinder.

Supplied with matching SS bolt through fixings.

Finish: Aged Bronze

Backplate Size: 244mm x 36mm x 13mm

Handle Length: 128mm

Centres: 92mm

Fixing Centres: 212mm