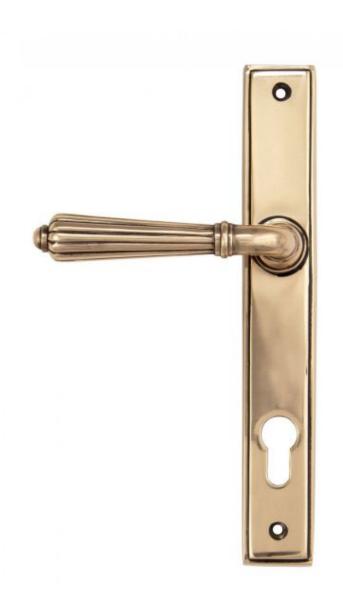

## Anvil 45338 - Polished Bronze Hinton Slimline Sprung Lever Espag Lo

The hinton set is part of the period range of sprung lever handles. A classic Georgian lever that will suit both traditional and contemporary settings.

This handle has a strong double spring incorporated into the stylish boss design to give both functionality & elegance.

Lever handle for external doors where multi-point locking is required.

Set includes an internal and external lever espag lock handle. For use with a multi-point lock or french door kit in conjunction with a euro cylinder.

Supplied with matching SS bolt through fixings.

Finish: Polished Bronze

Backplate Size: 244mm x 36mm x 13mm

Handle Length: 128mm

Centres: 92mm

Fixing Centres: 212mm