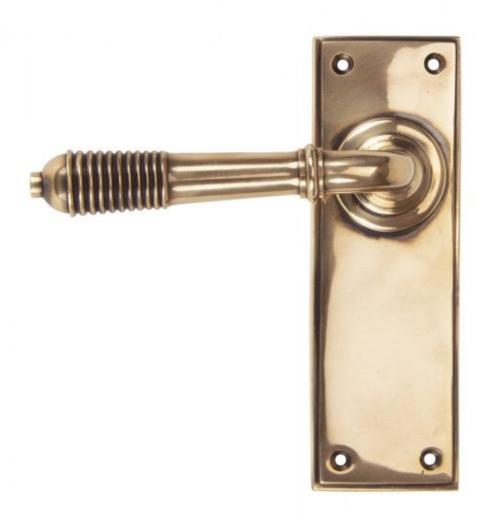

## Anvil 91914 - Polished Bronze Reeded Lever Latch Set

The reeded set is part of the period range of sprung lever handles. A classic regency lever with a stylish reeded end that will suit both traditional and contemporary settings.

This handle has a strong spring incorporated into the stylish boss design to give both functionality & elegance.

Lever handle for internal doors where locking is not required.

Set includes 2 lever latch handles.

Supplied with matching SS wood screws.

Finish: Polished Bronze

Backplate Size: 152mm x 50mm x 8mm Handle Length: 123mm