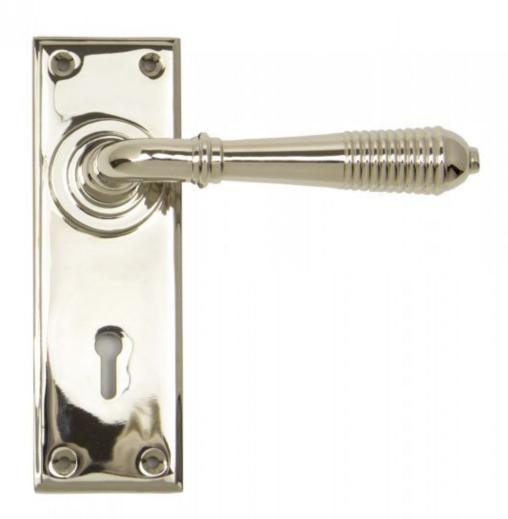

## **Anvil 33324 - Polished Nickel Reeded Lever Lock Set**

The reeded set is part of the period range of sprung lever handles. A classic regency lever with a stylish reeded end that will suit both traditional and contemporary settings.

Set includes 2 lever lock handles.

Supplied with matching SS wood screws.

Finish: Polished Nickel

Backplate Size: 152mm x 50mm x 8mm

Handle Length: 123mm

Centres: 57mm