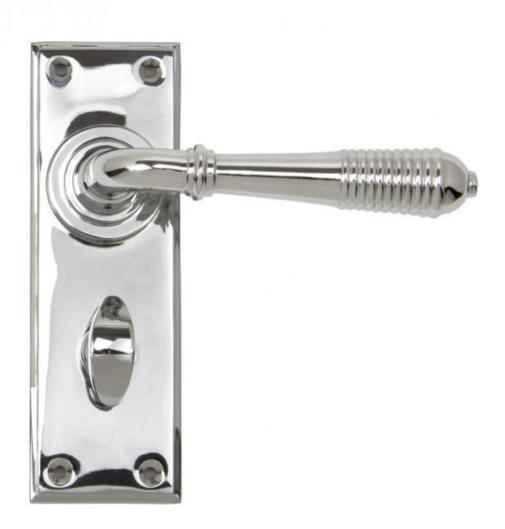

## **Anvil 33308 - Polished Chrome Reeded Lever Bathroom Set**

The reeded set is part of the period range of sprung lever handles. A classic regency lever with a stylish reeded end that will suit both traditional and contemporary settings.

Set includes 2 lever bathroom handles.

Supplied with matching SS wood screws.

Finish: Polished Chrome

Backplate Size: 152mm x 50mm x 8mm

Handle Length: 123mm

Centres: 57mm