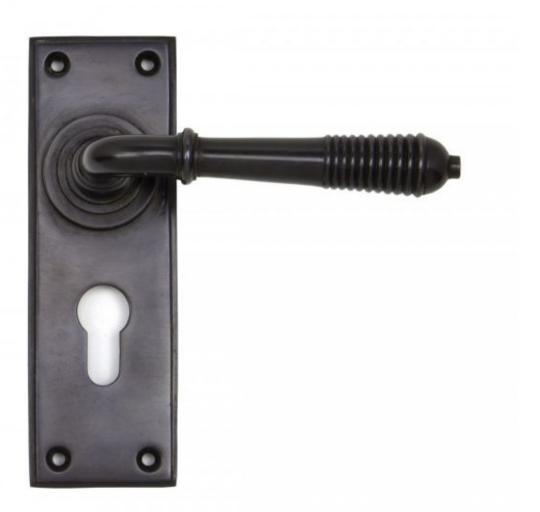

## Anvil 83956 - Aged Bronze Reeded Lever Euro Lock Set

The reeded set is part of the period range of sprung lever handles. A classic regency lever with a stylish reeded end that will suit both traditional and contemporary settings.

Set includes 2 lever euro handles.

Supplied with matching SS wood screws.

Finish: Aged Bronze

Backplate Size: 152mm x 50mm x 8mm Handle Length: 123mm Centres: 47mm