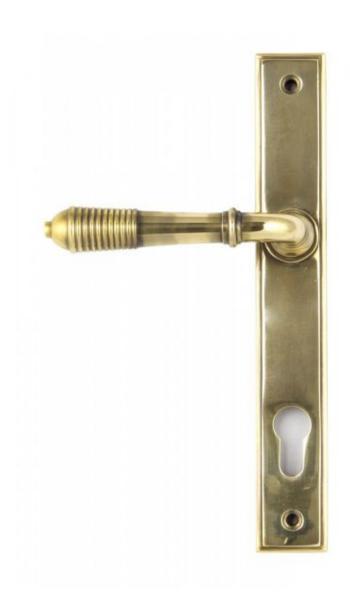

## Anvil 33039 - Aged Brass Reeded Slimline Sprung Lever Espag Lock S

The reeded set is part of the period range of sprung lever handles. A classic regency lever with a stylish reeded end that will suit both traditional and contemporary settings.

This handle has a strong double spring incorporated into the stylish boss design to give both functionality & elegance.

Lever handle for external doors where multi-point locking is required.

Set includes an internal and external lever espag lock handle. For use with a multi-point lock or french door kit in conjunction with a euro cylinder.

Supplied with matching SS bolt through fixings.

Finish: Aged Brass

Backplate Size: 244mm x 36mm x 13mm

Handle Length: 123mm

Centres: 92mm

Fixing Centres: 212mm