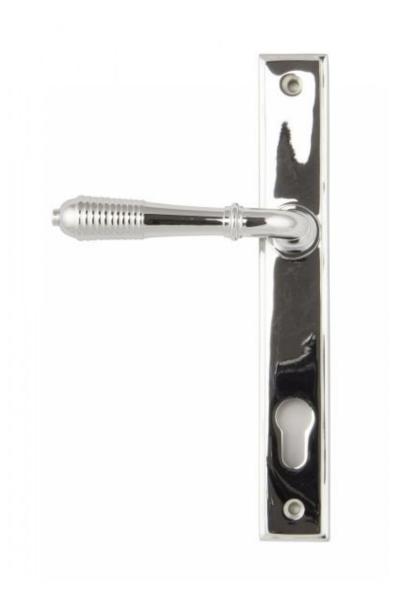

## **Anvil 33305 - Polished Chrome Reeded Slimline Sprung Lever Espag**

The reeded set is part of the period range of sprung lever handles. A classic regency lever with a stylish reeded end that will suit both traditional and contemporary settings.

This handle has a strong double spring incorporated into the stylish boss design to give both functionality & elegance.

Lever handle for external doors where multi-point locking is required.

Set includes an internal and external lever espag lock handle. For use with a multi-point lock or french door kit in conjunction with a euro cylinder.

Supplied with matching SS bolt through fixings.

Finish: Polished Chrome

Backplate Size: 244mm x 36mm x 13mm

Handle Length: 123mm

Centres: 92mm

Fixing Centres: 212mm