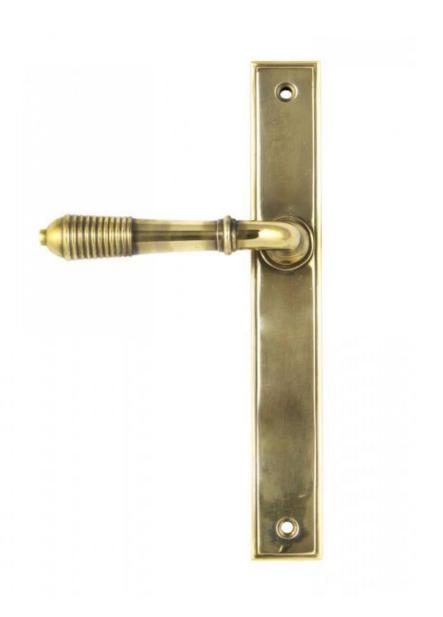

## **Anvil 45419 - Aged Brass Reeded Slimline Sprung Lever Latch Set**

The reeded set is part of the period range of sprung lever handles. A classic regency lever with a stylish reeded end that will suit both traditional and contemporary settings.

Supplied with matching SS bolt through fixings.

Finish: Aged Brass

Backplate Size: 244mm x 36mm x 13mm

Handle Length: 123mm Fixing Centres: 212mm