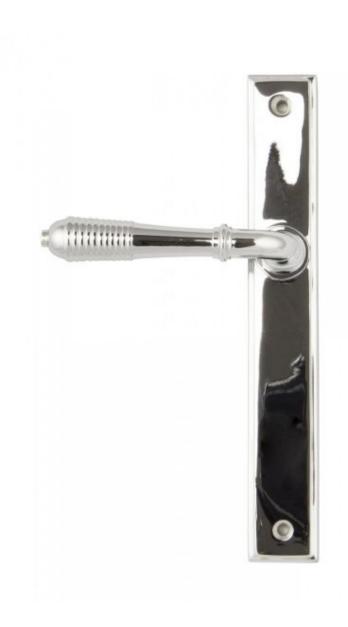

## **Anvil 45426 - Polished Chrome Reeded Slimline Sprung Lever Latch S**

The reeded set is part of the period range of sprung lever handles. A classic regency lever with a stylish reeded end that will suit both traditional and contemporary settings.

This handle has a strong double spring incorporated into the stylish boss design to give both functionality & elegance.

Lever handle for external doors where multi-point locking is required.

Set includes an internal and external lever espag latch handle. For use with a multi-point lock or french door kit in conjunction with a euro cylinder.

Supplied with matching SS bolt through fixings.

Finish: Polished Chrome

Backplate Size: 244mm x 36mm x 13mm

Handle Length: 123mm Fixing Centres: 212mm