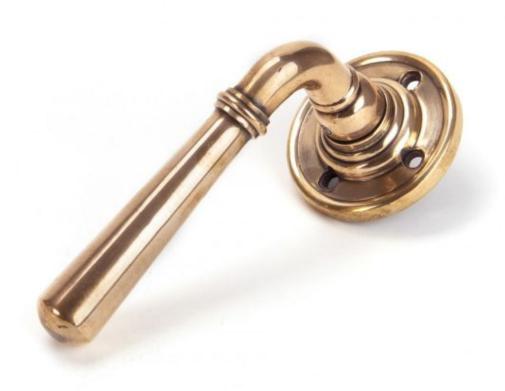

## **Anvil 91923 - Polished Bronze Newbury Lever on Rose Set**

The newbury set is part of the period range of sprung lever handles. The simple and slender design fits well into many different property types.

This handle has a strong spring incorporated into the stylish boss design to give both functionality & elegance.

Lever handle for internal and external doors where locking is either required or not required.

Sold with matching SS bolt through fixings & SS wood screws.

Finish: Polished Bronze

Rose Diameter: 60mm Rose Height: 8mm Handle Length: 124mm Fixing Centres: 42mm