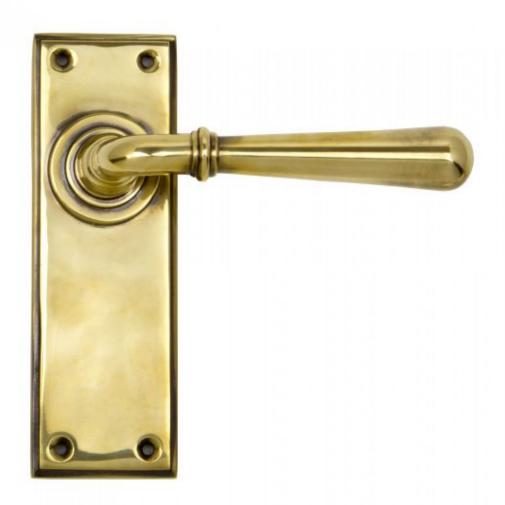

## **Anvil 91415 - Aged Brass Newbury Lever Latch Set**

The newbury set is part of the period range of sprung lever handles. The simple and slender design fits well into many different property types.

This handle has a strong spring incorporated into the stylish boss design to give both functionality & elegance.

Lever handle for internal doors where locking is not required.

Set includes 2 lever latch handles.

Supplied with matching SS wood screws.

Finish: Aged Brass

Backplate Size: 152mm x 50mm x 8mm

Handle Length: 124mm