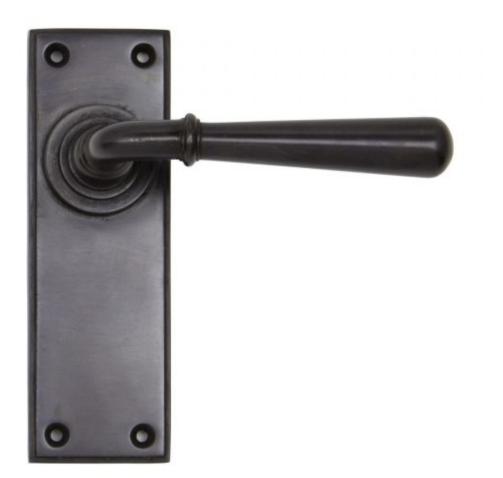

## Anvil 91436 - Aged Bronze Newbury Lever Latch Set

The newbury set is part of the period range of sprung lever handles. The simple and slender design fits well into many different property types.

This handle has a strong spring incorporated into the stylish boss design to give both functionality & elegance.

Lever handle for internal doors where locking is not required.

Set includes 2 lever latch handles.

Supplied with matching SS wood screws.

Finish: Aged Bronze

Backplate Size: 152mm x 50mm x 8mm Handle Length: 124mm