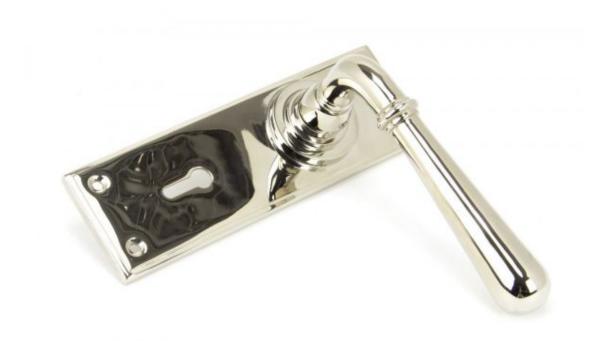

## **Anvil 91428 - Polished Nickel Newbury Lever Lock Set**

The newbury set is part of the period range of sprung lever handles. The simple and slender design fits well into many different property types.

This handle has a strong spring incorporated into the stylish boss design to give both functionality & elegance.

Lever handle for internal and external doors where locking is required. For use with a 5 lever sash lock BS.

Set includes 2 lever lock handles.

Supplied with matching SS wood screws.

Finish: Polished Nickel

Backplate Size: 152mm x 50mm x 8mm

Handle Length: 124mm

Centres: 57mm