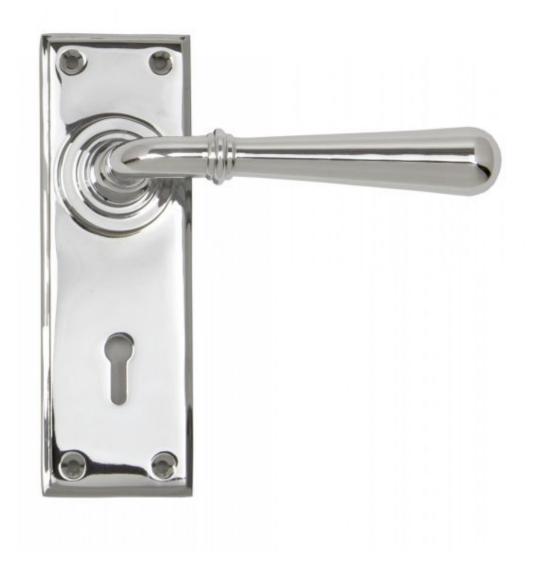

## **Anvil 91421 - Polished Chrome Newbury Lever Lock Set**

The newbury set is part of the period range of sprung lever handles. The simple and slender design fits well into many different property types.

This handle has a strong spring incorporated into the stylish boss design to give both functionality & elegance.

Lever handle for internal and external doors where locking is required. For use with a 5 lever sash lock BS.

Set includes 2 lever lock handles.

Supplied with matching SS wood screws.

Finish: Polished Chrome

Backplate Size: 152mm x 50mm x 8mm

Handle Length: 124mm

Centres: 57mm