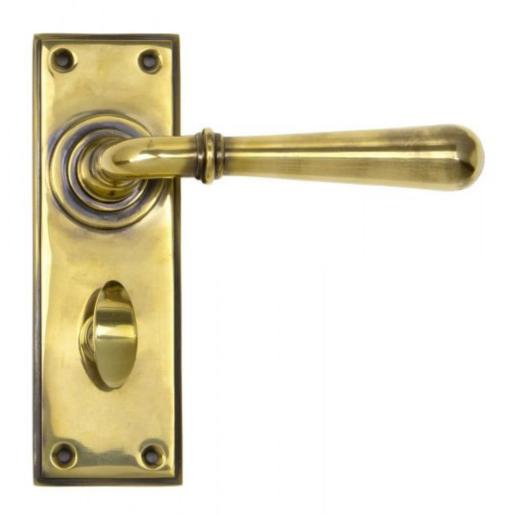

## **Anvil 91416 - Aged Brass Newbury Lever Bathroom Set**

The newbury set is part of the period range of sprung lever handles. The simple and slender design fits well into many different property types.

This handle has a strong spring incorporated into the stylish boss design to give both functionality & elegance.

Lever handle for internal bathroom doors where privacy is required. For use with a bathroom mortice lock.

Set includes 2 lever bathroom handles.

Supplied with matching SS wood screws.

Finish: Aged Brass

Backplate Size: 152mm x 50mm x 8mm

Handle Length: 124mm

Centres: 57mm