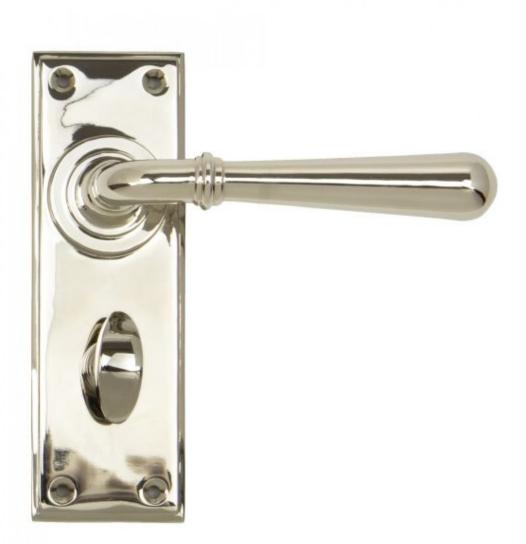

## Anvil 91430 - Polished Nickel Newbury Lever Bathroom Set

The newbury set is part of the period range of sprung lever handles. The simple and slender design fits well into many different property types.

This handle has a strong spring incorporated into the stylish boss design to give both functionality & elegance.

Lever handle for internal bathroom doors where privacy is required. For use with a bathroom mortice lock.

Set includes 2 lever bathroom handles.

Supplied with matching SS wood screws.

Finish: Polished Nickel

Backplate Size: 152mm x 50mm x 8mm Handle Length: 124mm Centres: 57mm