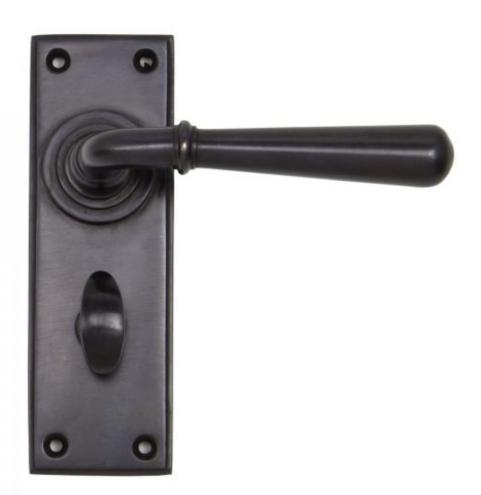

## **Anvil 91437 - Aged Bronze Newbury Lever Bathroom Set**

The newbury set is part of the period range of sprung lever handles. The simple and slender design fits well into many different property types.

Set includes 2 lever bathroom handles.

Supplied with matching SS wood screws.

Finish: Aged Bronze

Backplate Size: 152mm x 50mm x 8mm

Handle Length: 124mm

Centres: 57mm