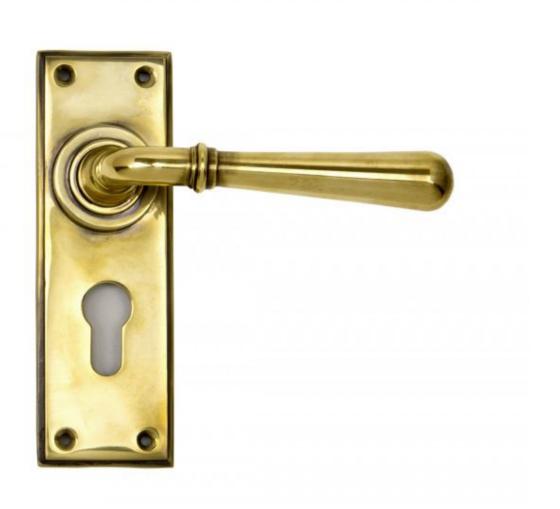

## **Anvil 91417 - Aged Brass Newbury Lever Euro Lock Set**

The newbury set is part of the period range of sprung lever handles. The simple and slender design fits well into many different property types.

Set includes 2 lever bathroom handles.

Supplied with matching SS wood screws.

Finish: Aged Brass

Backplate Size: 152mm x 50mm x 8mm

Handle Length: 124mm

Centres: 57mm