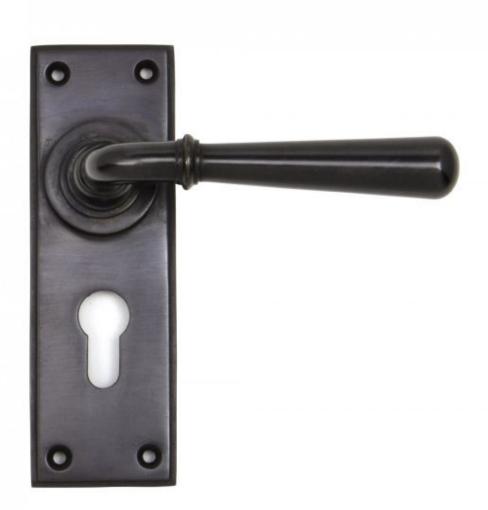

## **Anvil 91438 - Aged Bronze Newbury Lever Euro Lock Set**

The newbury set is part of the period range of sprung lever handles. The simple and slender design fits well into many different property types.

Set includes 2 lever bathroom handles.

Supplied with matching SS wood screws.

Finish: Aged Bronze

Backplate Size: 152mm x 50mm x 8mm

Handle Length: 124mm

Centres: 57mm