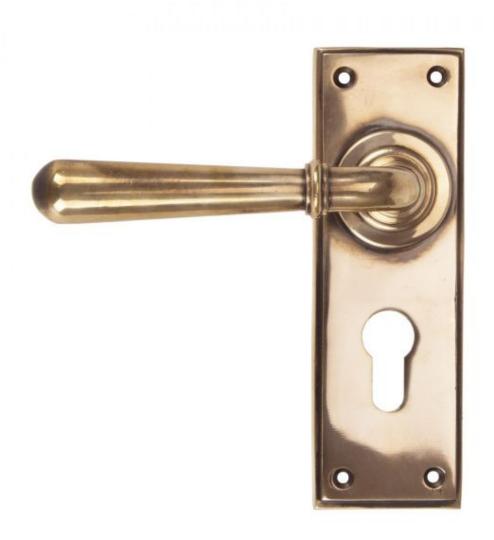

## **Anvil 91922 - Polished Bronze Newbury Lever Euro Lock Set**

The newbury set is part of the period range of sprung lever handles. The simple and slender design fits well into many different property types.

Set includes 2 lever bathroom handles.

Supplied with matching SS wood screws.

Finish: Polished Bronze

Backplate Size: 152mm x 50mm x 8mm

Handle Length: 124mm

Centres: 57mm