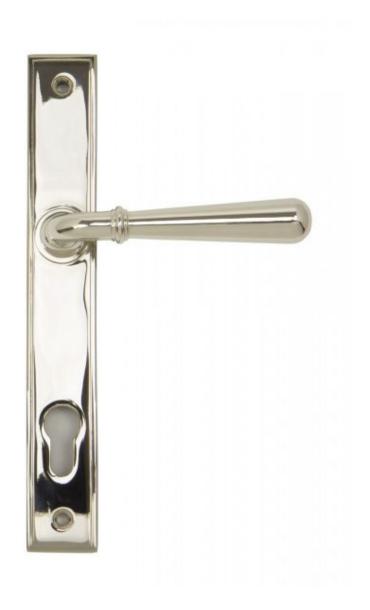

## **Anvil 91427 - Polished Nickel Newbury Slimline Sprung Lever Espag**

The newbury set is part of the period range of sprung lever handles. The simple and slender design fits well into many different property types.

This handle has a strong double spring incorporated into the stylish boss design to give both functionality & elegance.

Lever handle for external doors where multi-point locking is required.

Set includes an internal and external lever espag lock handle. For use with a multi-point lock or french door kit in conjunction with a euro cylinder.

Supplied with matching SS bolt through fixings.

Finish: Polished Nickel

Backplate Size: 244mm x 36mm x 13mm

Handle Length: 124mm

Centres: 92mm

Fixing Centres: 212mm