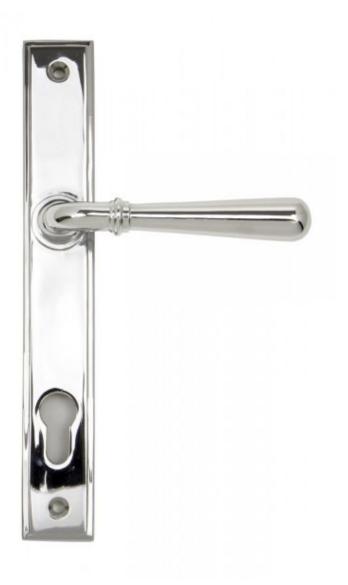

## Anvil 91420 - Polished Chrome Newbury Slimline Sprung Lever Espa

The newbury set is part of the period range of sprung lever handles. The simple and slender design fits well into many different property types.

This handle has a strong double spring incorporated into the stylish boss design to give both functionality & elegance.

Lever handle for external doors where multi-point locking is required.

Set includes an internal and external lever espag lock handle. For use with a multi-point lock or french door kit in conjunction with a euro cylinder.

Supplied with matching SS bolt through fixings.

Finish: Polished Chrome

Backplate Size: 244mm x 36mm x 13mm Handle Length: 124mm Centres: 92mm Fixing Centres: 212mm