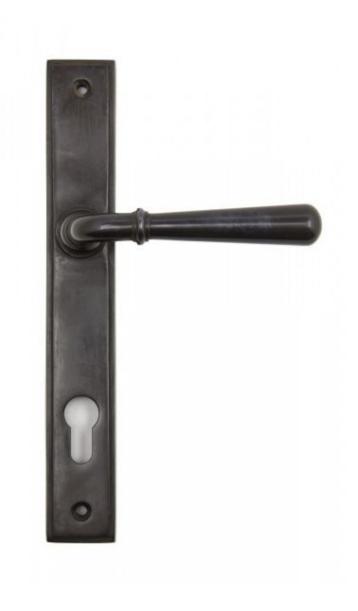

## Anvil 91434 - Aged Bronze Newbury Slimline Sprung Lever Espag Lo

The newbury set is part of the period range of sprung lever handles. The simple and slender design fits well into many different property types.

This handle has a strong double spring incorporated into the stylish boss design to give both functionality & elegance.

Lever handle for external doors where multi-point locking is required.

Set includes an internal and external lever espag lock handle. For use with a multi-point lock or french door kit in conjunction with a euro cylinder.

Supplied with matching SS bolt through fixings.

Finish: Aged Bronze

Backplate Size: 244mm x 36mm x 13mm

Handle Length: 124mm

Centres: 92mm

Fixing Centres: 212mm