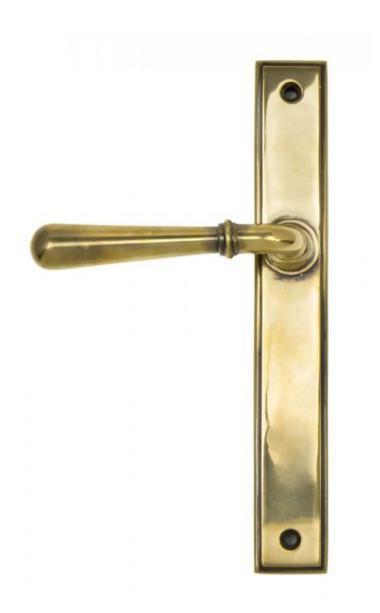

## **Anvil 45429 - Aged Brass Newbury Slimline Sprung Lever Latch Set**

The newbury set is part of the period range of sprung lever handles. The simple and slender design fits well into many different property types.

This handle has a strong double spring incorporated into the stylish boss design to give both functionality & elegance.

Lever handle for external doors where multi-point locking is required.

Set includes an internal and external lever espag latch handle. For use with a multi-point lock or french door kit in conjunction with a euro cylinder.

Supplied with matching SS bolt through fixings.

Finish: Aged Brass

Backplate Size: 244mm x 36mm x 13mm

Handle Length: 124mm Fixing Centres: 212mm