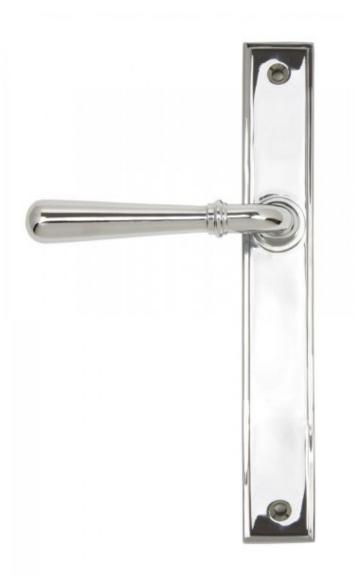

## Anvil 45431 - Polished Chrome Newbury Slimline Sprung Lever Latcl

The newbury set is part of the period range of sprung lever handles. The simple and slender design fits well into many different property types.

This handle has a strong double spring incorporated into the stylish boss design to give both functionality & elegance.

Lever handle for external doors where multi-point locking is required.

Set includes an internal and external lever espag latch handle. For use with a multi-point lock or french door kit in conjunction with a euro cylinder.

Supplied with matching SS bolt through fixings.

Finish: Polished Chrome

Backplate Size: 244mm x 36mm x 13mm Handle Length: 124mm Fixing Centres: 212mm